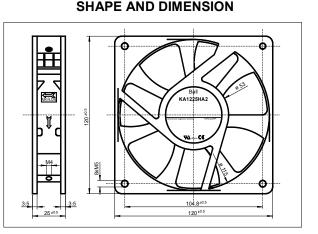

## **PERFORMANCE**

| CE                                               |         | KA1225HA1BMT<br>[60Hz]                        | KA1225HA2BMT<br>[50Hz] |
|--------------------------------------------------|---------|-----------------------------------------------|------------------------|
| Operating voltage                                | [VAC]   | 100 <u>115</u> 127                            | 195 <u>230</u> 253     |
| Typ. power input                                 | [W]     | 18                                            | 20                     |
| Max. air flow                                    | [m³/h]  | 127.5                                         | 112.2                  |
| Max. air pressure                                | [Pa]    | 40                                            | 35                     |
| Typ. noise @ 1m                                  | [dB(A)] | 43                                            | 40                     |
| Operating temperature                            | [°C]    | -40 +80                                       |                        |
| Direction of rotation                            |         | CW                                            |                        |
| Direction of air flow                            |         | Over struts                                   |                        |
| Life expectancy L <sub>10</sub> /MTTF @ 40°C [h] |         | 50000/400000                                  |                        |
| Typ. rotor speed                                 | [RPM]   | 2300                                          | 2100                   |
| Bearing system                                   |         | 2 ball bearings ZZ                            |                        |
| Weight                                           | [g]     | 470                                           |                        |
| Connection                                       |         | 2 terminals 2.8x0.5mm (Lead wires on request) |                        |
| Standard packing unit                            | [PCs.]  | 60 - 480                                      |                        |

Further features of this fan are extremely robust and torsionally rigid housing of aluminum the ball bearings made from special steel and the impeller made from Magnesium.

KAKU® is the brand name for fans, made for SEPA Europe by KAKU Corp., CN