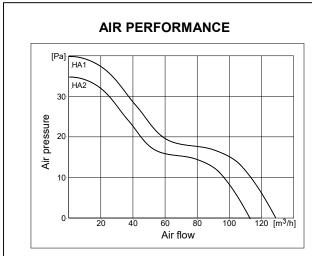

## **PERFORMANCE**

| CE                                               |         | KA1225HA1BMT<br>[60Hz]                        | KA1225HA2BMT<br>[50Hz] |
|--------------------------------------------------|---------|-----------------------------------------------|------------------------|
| Operating voltage                                | [VAC]   | 100 <u>115</u> 127                            | 195 <u>230</u> 253     |
| Typ. power input                                 | [W]     | 18                                            | 20                     |
| Max. air flow                                    | [m³/h]  | 127.5                                         | 112.2                  |
| Max. air pressure                                | [Pa]    | 40                                            | 35                     |
| Typ. noise @ 1m                                  | [dB(A)] | 43                                            | 40                     |
| Operating temperature                            | [°C]    | -40 +80                                       |                        |
| Direction of rotation                            |         | CW                                            |                        |
| Direction of air flow                            |         | Over struts                                   |                        |
| Life expectancy L <sub>10</sub> /MTTF @ 40°C [h] |         | 50000/400000                                  |                        |
| Typ. rotor speed                                 | [RPM]   | 2300                                          | 2100                   |
| Bearing system                                   |         | 2 ball bearings ZZ                            |                        |
| Weight                                           | [g]     | 470                                           |                        |
| Connection                                       |         | 2 terminals 2.8x0.5mm (Lead wires on request) |                        |
| Standard packing unit                            | [PCs.]  | 60 - 480                                      |                        |