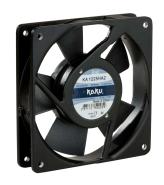

## KA1225HA Series HIGH PERFORMANCE AC FAN

This **KAKU**® AC fan is suitable for industrial use and has a remarkable air flow performance despite its very small dimensions. It is permanently electrically protected against rotor blocking and thermal overloading. Due to the low rotor weight and the precision balancing it has very low vibration and is insensitive to shock.