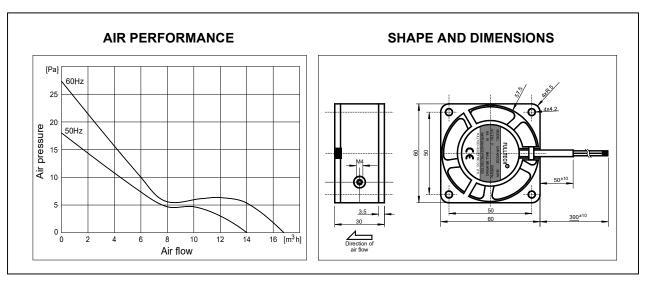

## **PERFORMANCE**

| CE                                         |                         | UF60D12BHW                | UF60D23BHW  |
|--------------------------------------------|-------------------------|---------------------------|-------------|
| Operating voltage                          | [VAC]                   | 103 115 127               | 207 230 253 |
| Typ. power input                           | [W]                     | 4.5                       | 6.0         |
| Max. air flow                              | [m <sup>3</sup> /h]     | 17.4                      | 13.8        |
| Max. air pressure                          | [Pa-mmH <sup>2</sup> O] | 27 - 2.8                  | 18 - 1.8    |
| Typ. noise (1m dist. from air intake side) | [dB(A)]                 | 28                        | 27          |
| Typ. rotor speed                           | [RPM]                   | 3000                      | 2400        |
| Direction of rotation                      |                         | CW                        |             |
| Direction of air flow                      |                         | Over struts               |             |
| Operating temperature                      | [°C]                    | -40 +70                   |             |
| Life expectancy L10/MTBF@ 40°C             | [h]                     | 50000/400000              |             |
| Bearing system                             |                         | 2 ball bearings ZZ        |             |
| Weight                                     | [g]                     | 100                       |             |
| Connection                                 |                         | 2 lead wires AWG22 UL1007 |             |
| Standard packing quantity                  | [Pcs.]                  | 30-120-480                |             |